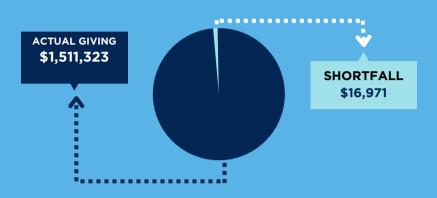

## **GENERAL GIVING YEAR-TO-DATE**

SHORTFALL **BUDGET**: \$1,528,294 \$16,971 **ACTUAL**: \$1,511,323